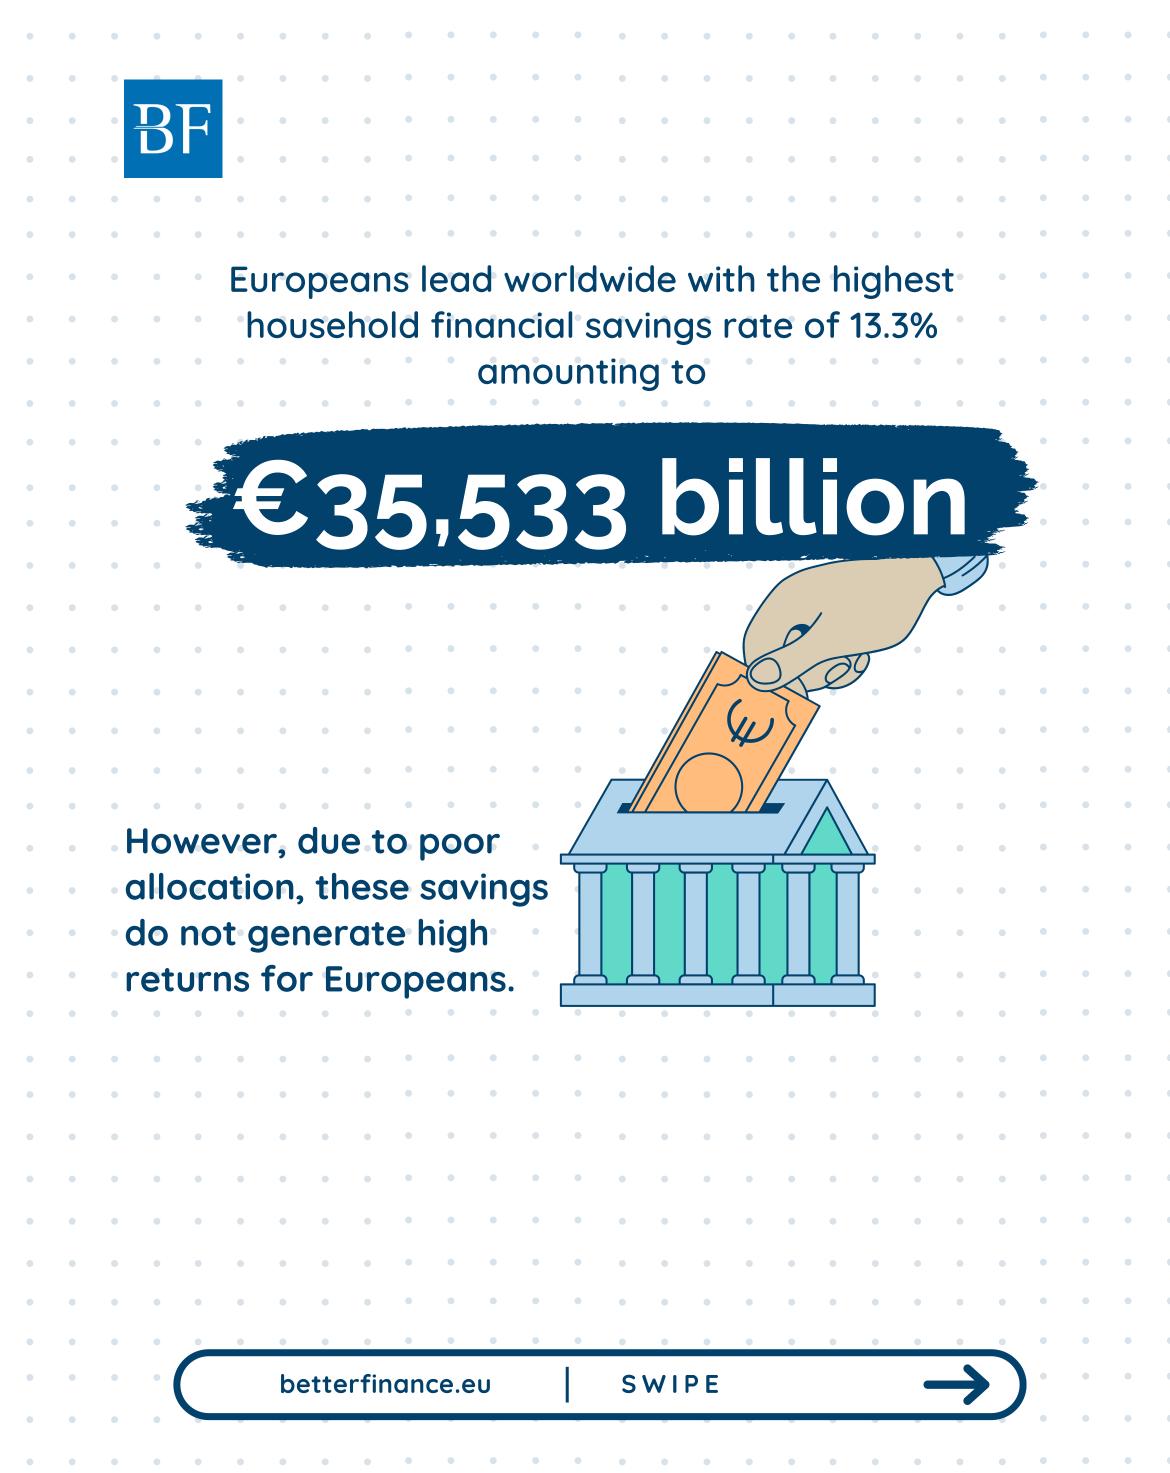

The Savings and Investment Union (SIU) is a strategic framework designed to integrate and unify the EU's fragmented financial landscape.

For example, EU households may save more compared to the US, but they tend to accumulate less wealth.